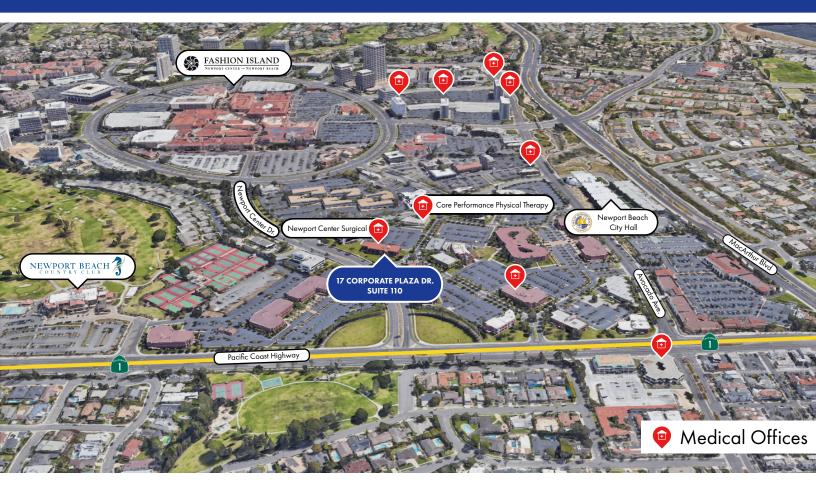

### **FEATURES**

- 4 offices and 5 exam rooms
- At SW entrance to Newport Center
- Building top signage
- Newport Center Surgical in building
- Walking distance to Fashion Island
- Ground floor
- Abundant free parking
- Own front door