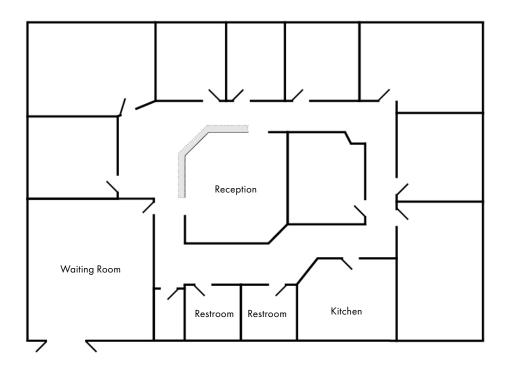

#### **SUITE INFORMATION**

- Usable 2,676 SF
- Rentable 2,752 SF
- Waiting Room
- Reception Area
- Nurses' Station
- Private Restrooms

info@17corp.com